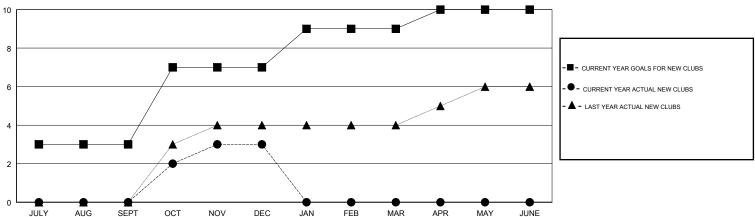

## LOCATION REP OF SRI LANKA

**GMT CA** 

| Clubs  RESULTS FOR 2017-2018 |               |           |               | Members               |                           |                         |                                              |
|------------------------------|---------------|-----------|---------------|-----------------------|---------------------------|-------------------------|----------------------------------------------|
|                              |               |           |               | RESULTS FOR 2017-2018 |                           |                         |                                              |
| QUARTER                      | NEW CLUB GOAL | NEW CLUBS | DROPPED CLUBS | QUARTER               | MEMBER GROWTH NET<br>GOAL | MEMBER GROWTH<br>ACTUAL | DROPPED MEMBERS ACTUAL (including transfers) |
| JULY/AUG/SEPT                | 3             | 0         | 0             | JULY/AUG/SEPT         | 50                        | 37                      | 34                                           |
| OCT/NOV/DEC                  | 4             | 3         | 1             | OCT/NOV/DEC           | 50                        | 97                      | 109                                          |
| JAN/FEB/MAR                  | 2             | 0         | 0             | JAN/FEB/MAR           | 30                        | 0                       | 0                                            |
| APR/MAY/JUNE                 | 1             | 0         | 0             | APR/MAY/JUNE          | 10                        | 0                       | 0                                            |