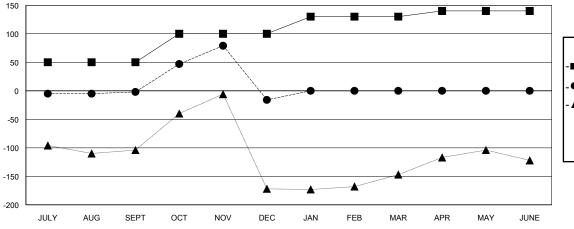

## LOCATION REP OF SRI LANKA

**GMT CA** 

| Clubs  RESULTS FOR 2017-2018 |               |           |               | Members               |                           |                         |                                              |
|------------------------------|---------------|-----------|---------------|-----------------------|---------------------------|-------------------------|----------------------------------------------|
|                              |               |           |               | RESULTS FOR 2017-2018 |                           |                         |                                              |
| QUARTER                      | NEW CLUB GOAL | NEW CLUBS | DROPPED CLUBS | QUARTER               | MEMBER GROWTH NET<br>GOAL | MEMBER GROWTH<br>ACTUAL | DROPPED MEMBERS ACTUAL (including transfers) |
| JULY/AUG/SEPT                | 3             | 0         | 0             | JULY/AUG/SEPT         | 50                        | 37                      | 34                                           |
| OCT/NOV/DEC                  | 4             | 3         | 1             | OCT/NOV/DEC           | 50                        | 97                      | 109                                          |
| JAN/FEB/MAR                  | 2             | 0         | 0             | JAN/FEB/MAR           | 30                        | 0                       | 0                                            |
| APR/MAY/JUNE                 | 1             | 0         | 0             | APR/MAY/JUNE          | 10                        | 0                       | 0                                            |

## GOALS AND ACTUAL MEMBERS CUMULATIVE

| -■- MEMBER GROWTH NET GOAL        |
|-----------------------------------|
| - ● - MEMBER GROWTH ACTUAL        |
| - ▲ - LAST YEAR MEMBERSHIP ACTUAL |
|                                   |
|                                   |
|                                   |